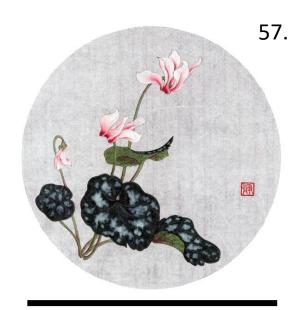

#### Jing Liu

Cyclamen: 仙客來 Watercolour on Rice Paper 320x320mm d.

Price: \$860

**Hong Cumming** 

The Reflection

Oil

270x300mm

59.