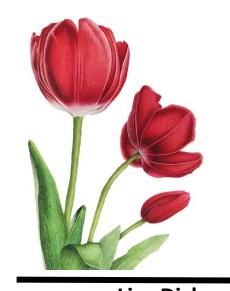

#### Martin Necas Waikato River Watercolour 270x400mm Price: \$550

Lisa Dickson Tulipa sp. Watercolour on Paper 555x455mm Price: \$420

Gillian Receveur Blue Iris Colour Pencil 455x400mm

Price: \$850

72.

Annette Judd
Magnolia
Graphite and Colour Pencil
540x680mm
Price: \$625