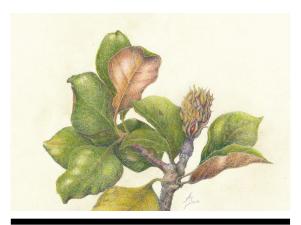

#### Martin Necas Waikato River Watercolour 270x400mm Price: \$550

Lisa Dickson Tulipa sp. Watercolour on Paper 555x455mm Price: \$420

Gillian Receveur Blue Iris Colour Pencil 455x400mm

Price: \$850

72.

Annette Judd
Magnolia
Graphite and Colour Pencil
540x680mm
Price: \$625