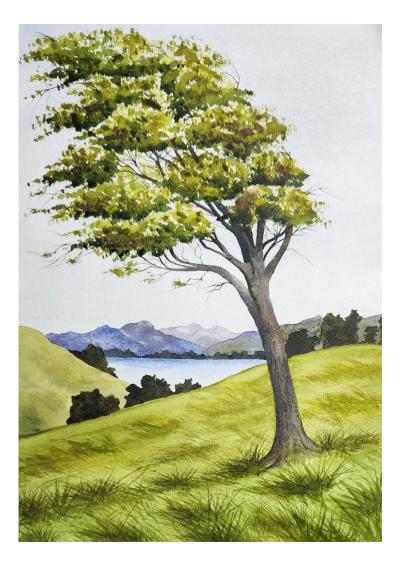

#### Sandra Barlow Letterbox

Watercolour 230x180mm

Price: \$375

Sandra Barlow Going With The Wind Watercolour 420x297mm

Price: \$650