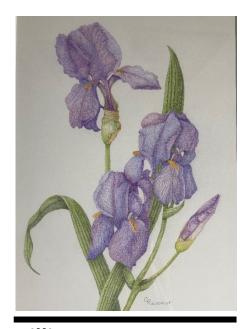

#### Martin Necas Waikato River Watercolour 270x400mm Price: \$550

Lisa Dickson Tulipa sp. Watercolour on Paper 555x455mm Price: \$420

Gillian Receveur Blue Iris Colour Pencil 455x400mm

Price: \$850

72.

Annette Judd
Magnolia
Graphite and Colour Pencil
540x680mm
Price: \$625