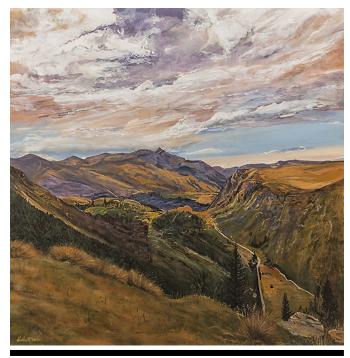

Kirsten McIntosh
Pohutukawa over Rangitoto
Acrylic with Resin
610x900mm

Price: \$1330

Toni Kingstone
The Braided River
Acrylic and Resin
800mm d.
Price: \$1550