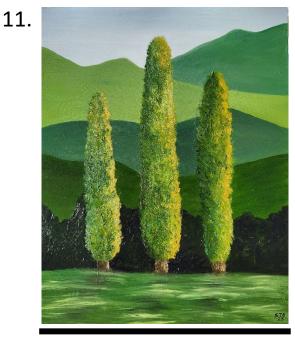

Gavin Smith Hood Street in the Rain Watercolour 300x510mm Price: \$1200

7.

8.

10.

Sandra Turner-Barlow Homage to Hopper Oil on Board 600x900mm Price: \$5000

Sandra Turner-Barlow Hill Houses Oil on Board 600x450mm Price: \$1150