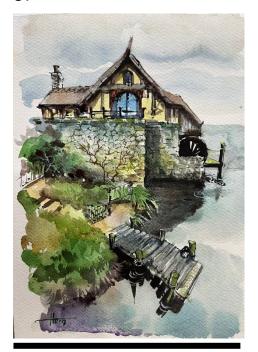

Hong Cumming The Millhouse Watercolour 280x200mm Price: \$750

Hong Cumming The Cook Watercolour 440x330mm Price: \$1750 

 Image: Additional system of the system of

Tower Building, Hamilton Watercolour 420x265mm Price: \$2000