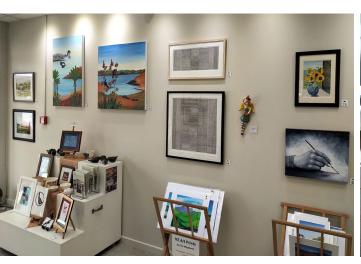

# The Permanent Collection

The Gallery has allocated street-facing wall space for a *permanent collection* sourced from our most established artists. From time to time and following art works being sold, the collection is refreshed. The Main Hall of the gallery is used for ongoing exhibitions.

The Gallery also uses this space to highlight compositions that have a 'stand-alone' quality. And on occasions when artists donate their work to the gallery, the *permanent collection* holds silent auctions of these paintings.

Unlike exhibits in the Main Hall of the Gallery that belong to a curated show, items from the permanent collection can be purchased immediately and uplifted by the buyer. In this sense, whereas curated exhibitions last a defined period, the permanent collection is only replaced one sold painting at a time.