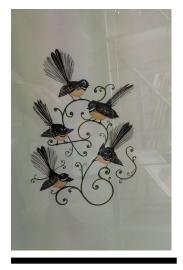

### **Bernadette Parsons**

Glenorchy Watercolour 460x700mm

63.

Ann Gray All of a Flutter Gouache on handmade paper 500x350mm

Price: \$775

65.

Ann Gray
Kereru Feast
Gouache on handmade paper
400x300mm
Price: \$895