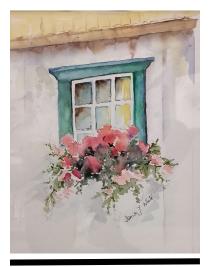

Sunflowers at the Adriatic

Watercolour 300x220mm

75.

76. 77.

Denise White
The Window Box
Watercolour
300x240mm
Price: \$475

Still Life Still Life 350x500mm Pastel

Price: Silent Auction item

73.