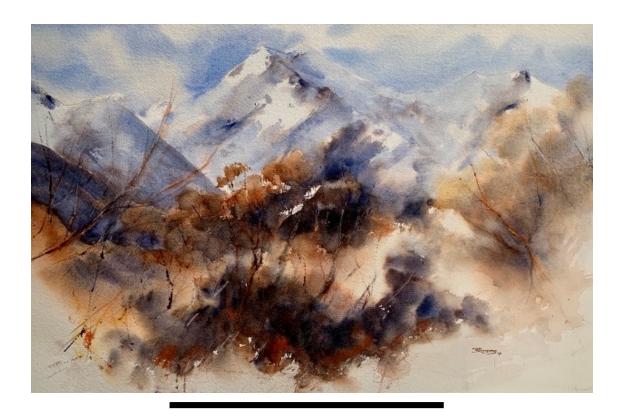

### **Bernadette Parsons**

Glenorchy Watercolour 460x700mm

63.

Ann Gray All of a Flutter Gouache on handmade paper 500x350mm

Price: \$775

65.

Ann Gray
Kereru Feast
Gouache on handmade paper
400x300mm
Price: \$895